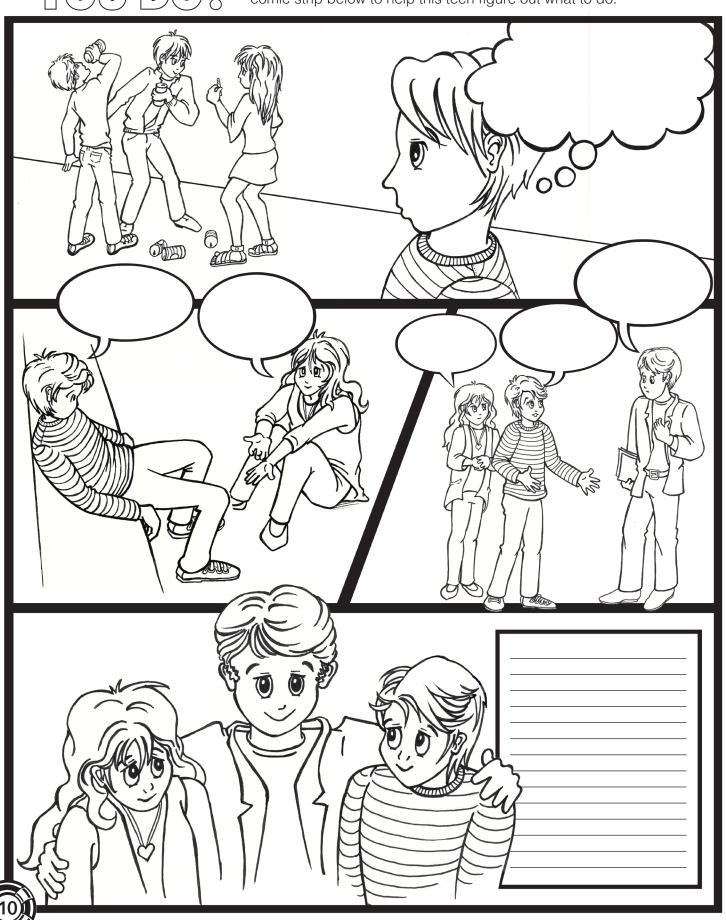

## WHAT DO YOU DO?

When someone you love is struggling with addiction it can be difficult to know how to handle the situation. Fill in the missing dialogue for the comic strip below to help this teen figure out what to do.