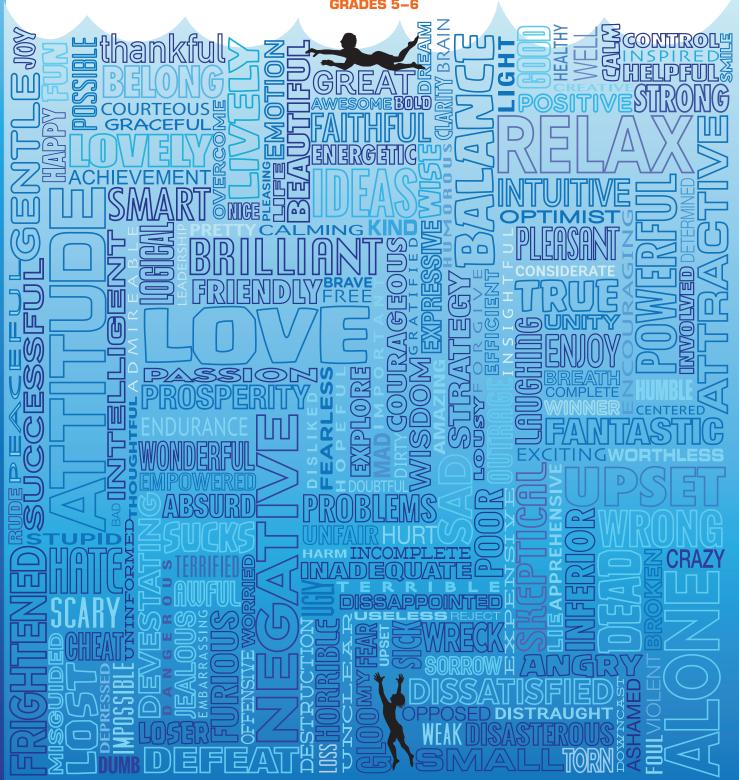

## **EDUCATIONAL COLORING & ACTIVITY BOOK**

**GRADES 5-6** 





## WORD SEARCH

K NSYDN Е F X Α M Α  $\mathbf{O}$ R UGOY N S B OMDΕ P Α X R S Α Ε B D Ε S  $\mathbf{O}$ M Α  $\mathbf{O}$ Т R S A P Ε X Δ Δ K Ε R Ν  $\mathbf{O}$ Α OGV B G AKMC P Ε S Ε Α Т S S B N Α R F Α Α F Α S KOOCND F R OOHCYMA

Eating healthy is one of the most important things you can do for yourself. A good diet can help reduce stress, boost energy, improve your mood, and reduce the risk of certain diseases. Find the words listed here in the puzzle above. Circle the healthy choices for breakfast and lunch in green. Circle the unhealthy choices in red.

EGGS
DONUTS
SALAD
CARROTS
CANDY
GRAPE
POTATO
APPLE
MILK

HOT DOG TOMATO BEANS CAKE ORANGES CEREAL PEAS PIZZA SODA PUDDING CORN CELERY HAM PIE CHIPS BACON BROCCOLI PEACHES CHICKEN
JUICE
OATMEAL
PASTRY
YOGURT
BEETS
TAFFY
SOUP

**PLU